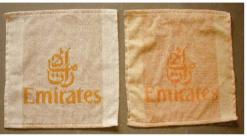

Custom Woven Towels will weave your logo or custom design right into the lowest & highest quality promotional towel available. Our promotional towels are great for corporate branding and events, corporate gifts, new product promotions, hotels, bed and

breakfasts, country clubs, gift shops and surf shops. For that extra soft feel, choose a velour finish for your custom promotional towel.

> Designs & Colors : Cam Border, Cross Border, Greek Border or Buyers Customize also