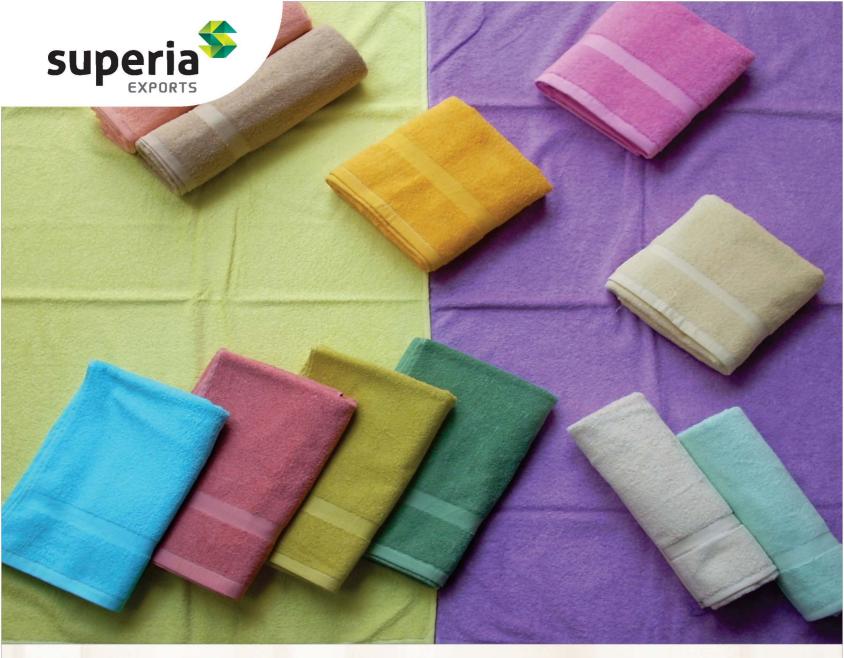

## plain dyed

Classic Living Trax Plain Dyed Towel range is a simple yet elegant design, created with a various inspired border, a luxury soft touch towel ideal for the everyday use. These Classic Living towels

can be make in buyers pantone colours also.

Designs & Colors
Cam Border, Cross Border or
Buyers Customize also

| Sizes  | 12x12"            | 12x18" | 14x21" | 16x27" | 20x30" | 24x48" | 27x54" | 30x60" | 36x72" | 40x60" |
|--------|-------------------|--------|--------|--------|--------|--------|--------|--------|--------|--------|
| Weight | 250gsm to 1000gsm |        |        |        |        |        |        |        |        |        |
| Price  |                   |        |        |        |        |        |        |        |        |        |