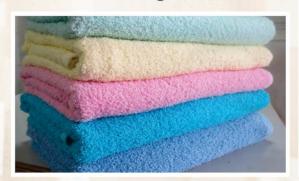

## plain dyed

Classic Living Trax Plain Dyed Towel range is a simple yet elegant design, created with a various inspired border, a luxury soft touch towel ideal for the everyday use. These Classic Living towels

can be make in buyers pantone colours also.

Designs & Colors
Cam Border, Cross Border or
Buyers Customize also

| Sizes  | 12x12"            | 12x18" | 14x21" | 16x27" | 20x30" | 24x48" | 27x54" | 30x60" | 36x72" | 40x60" |
|--------|-------------------|--------|--------|--------|--------|--------|--------|--------|--------|--------|
| Weight | 250gsm to 1000gsm |        |        |        |        |        |        |        |        |        |
| Price  |                   |        |        |        |        |        |        |        |        |        |