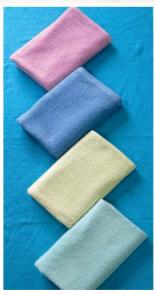

## plain dyed

Classic Living Trax Plain Dyed Towel range is a simple yet elegant design, created with a various inspired border, a luxury soft touch towel ideal for the everyday use. These Classic Living towels

can be make in buyers pantone colours also.

Designs & Colors
Cam Border, Cross Border or
Buyers Customize also

| Sizes  | 12x12"            | 12x18" | 14x21" | 16x27" | 20x30" | 24x48" | 27x54" | 30x60" | 36x72" | 40x60" |
|--------|-------------------|--------|--------|--------|--------|--------|--------|--------|--------|--------|
| Weight | 250gsm to 1000gsm |        |        |        |        |        |        |        |        |        |
| Price  |                   |        |        |        |        |        |        |        |        |        |